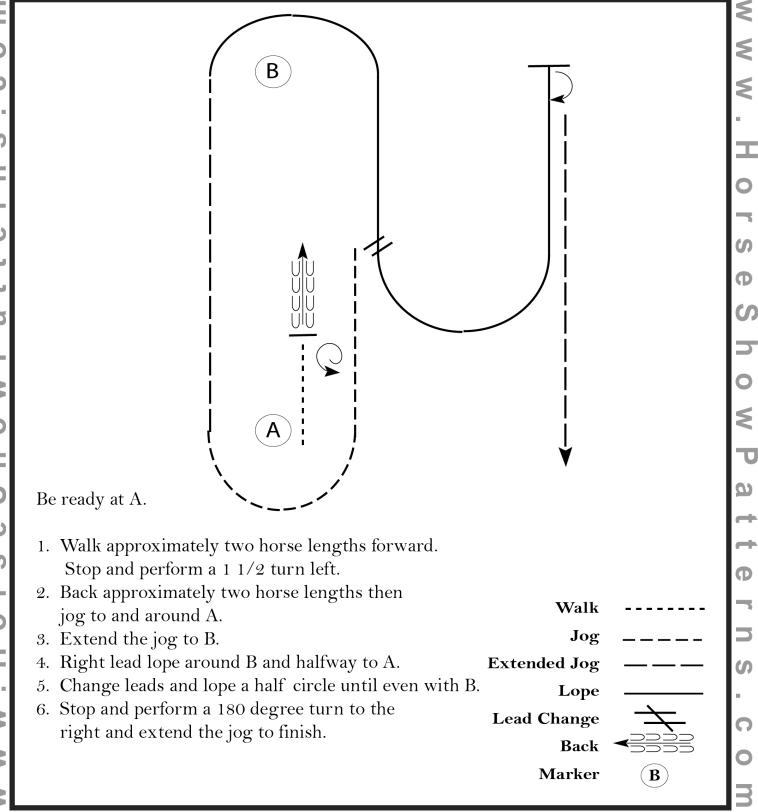

## MOUNTAIN & PLAINS ApHC SPRING CLASSIC GREEN WESTERN RIDING

Show Date: JUNE 19-20 2021

- 2. Transition to right lead and lope around end.
- First line change.
- 4. Second line change. Lope around end of arena.
- 5. First crossing change.
- 6. Second crossing change.
- 7. Third crossing change.
- 8. Lope over log.
- 9. Lope, stop and back.