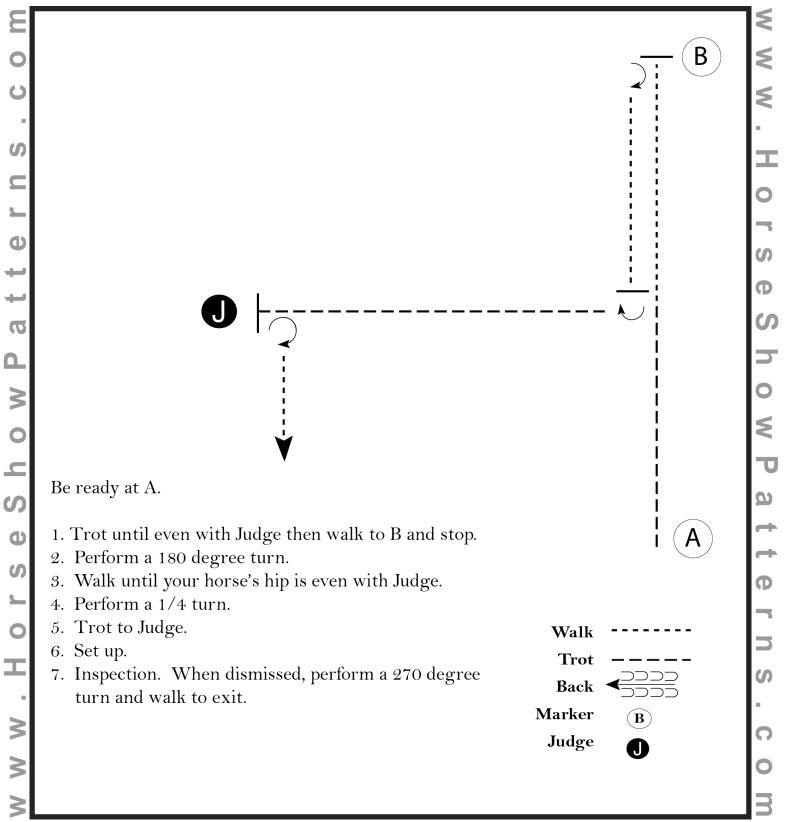

#### MOUNTAIN & PLAINS ApHC SPRING CLASSIC WALK TROT HORSEMANSHIP

Show Date: JUNE 19-20 2021

Pattern Provided by:

©2021 HorseShowPatterns.com. All Rights Reserved.