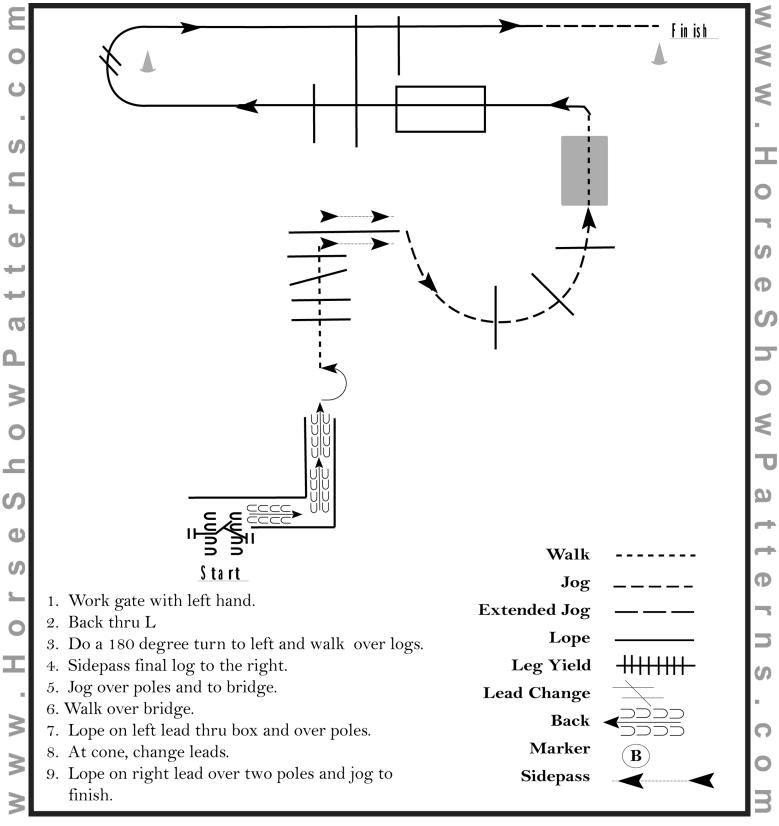

# MOUNTAIN & PLAINS ApHC SPRING CLASSIC

TRAIL (WTrot will do an extended jog where it calls for any LOPE)

Show Date: JUNE 19-20 2021

Pattern Provided by:

[T/3-26]