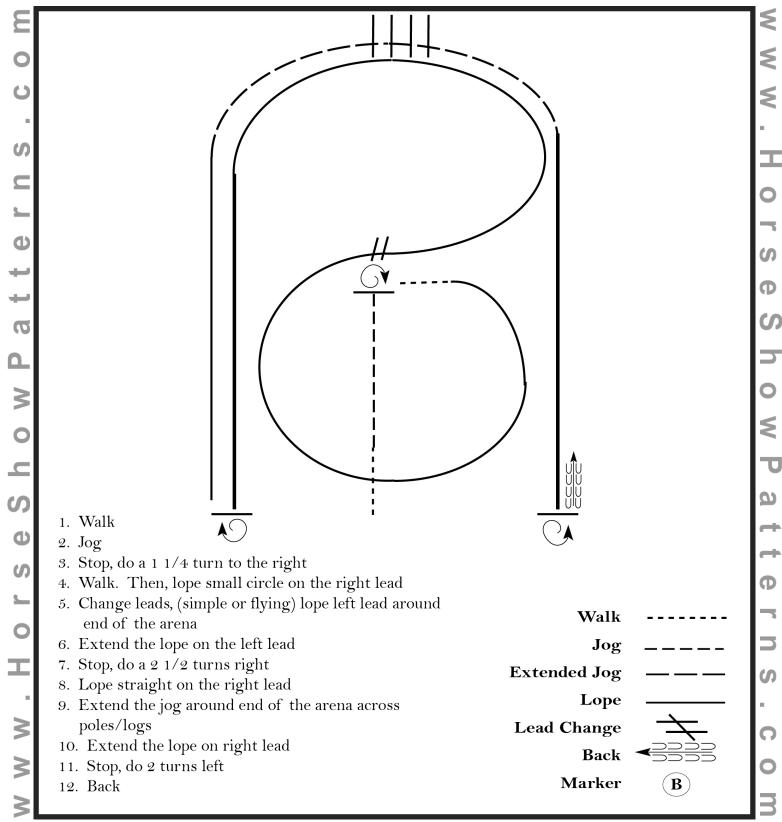

## MOUNTAIN & PLAINS ApHC SPRING CLASSIC WESTERN RIDING

Show Date: JUNE 19-20 2021