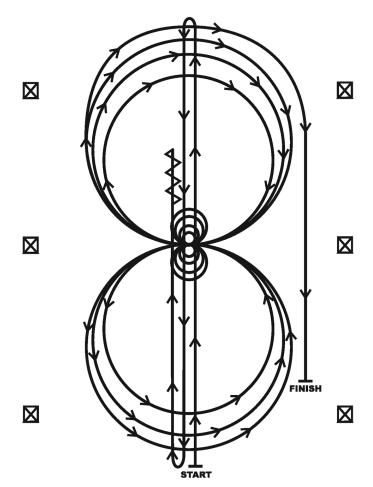

## MOUNTAIN & PLAINS ApHC SPRING CLASSIC GREEN WESTERN RIDING

Show Date: JUNE 19-20 2021

- 2. Transition to right lead and lope around end.
- First line change.
- 4. Second line change. Lope around end of arena.
- 5. First crossing change.
- 6. Second crossing change.
- 7. Third crossing change.
- 8. Lope over log.
- 9. Lope, stop and back.

[WR/GP-4]

<

5

Т

3

ወ

ഗ

5