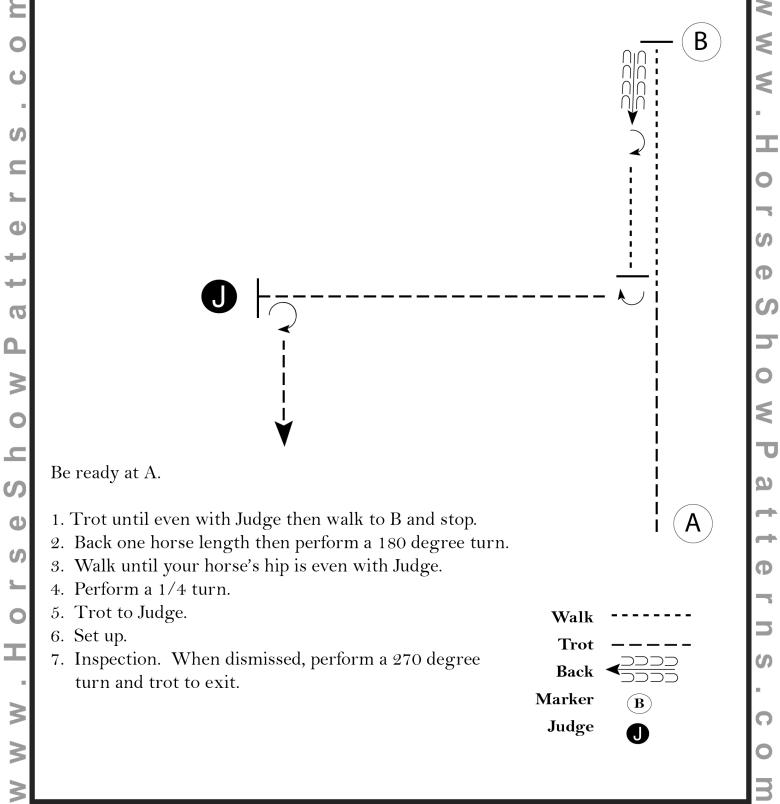

### MOUNTAIN & PLAINS ApHC SPRING CLASSIC WALK TROT SHOWMANSHIP

Show Date: JUNE 19-20 2021

[S/WT-120]

Pattern Provided by: