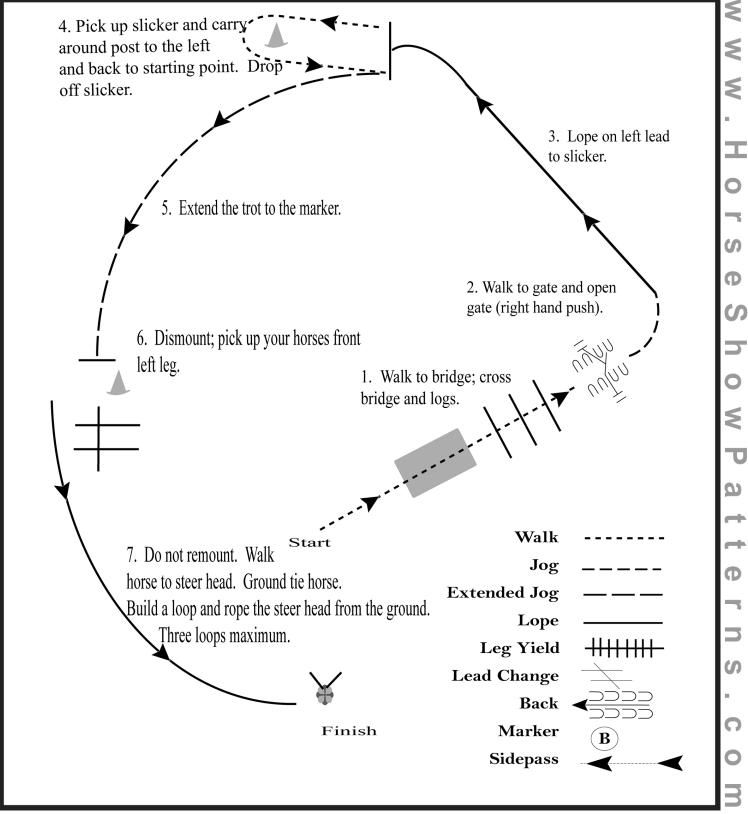

# MOUNTAIN & PLAINS ApHC SPRING CLASSIC

TRAIL (WTrot will do an extended jog where it calls for any LOPE)

Show Date: JUNE 19-20 2021

Pattern Provided by:

[T/3-26]