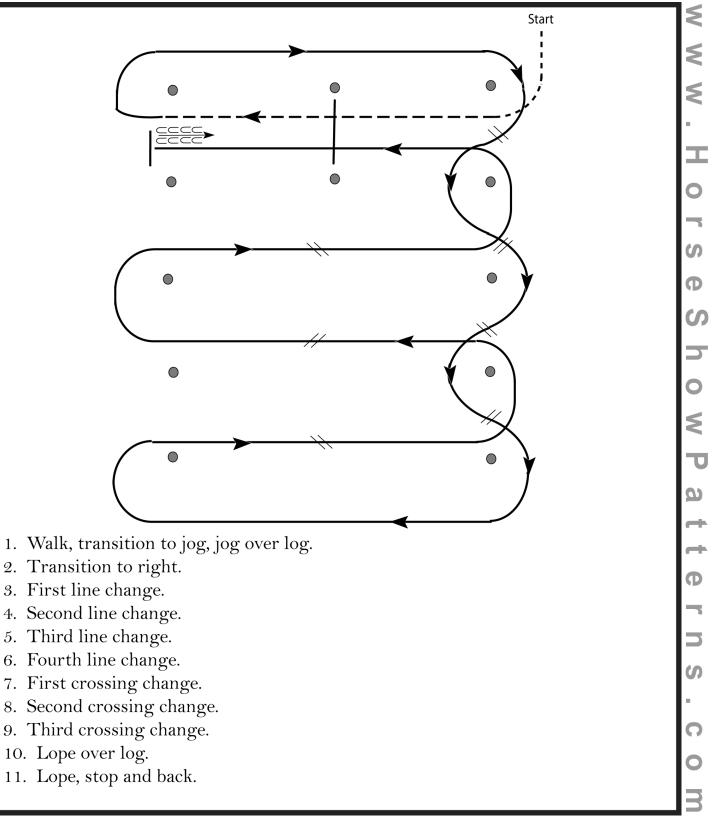

## MOUNTAIN & PLAINS ApHC SPRING CLASSIC GREEN WESTERN RIDING

Show Date: JUNE 19-20 2021

- 2. Transition to right lead and lope around end.
- First line change.
- 4. Second line change. Lope around end of arena.
- 5. First crossing change.
- 6. Second crossing change.
- 7. Third crossing change.
- 8. Lope over log.
- 9. Lope, stop and back.

[WR/GP-4]

<

5

Т

3

ወ

ഗ

5