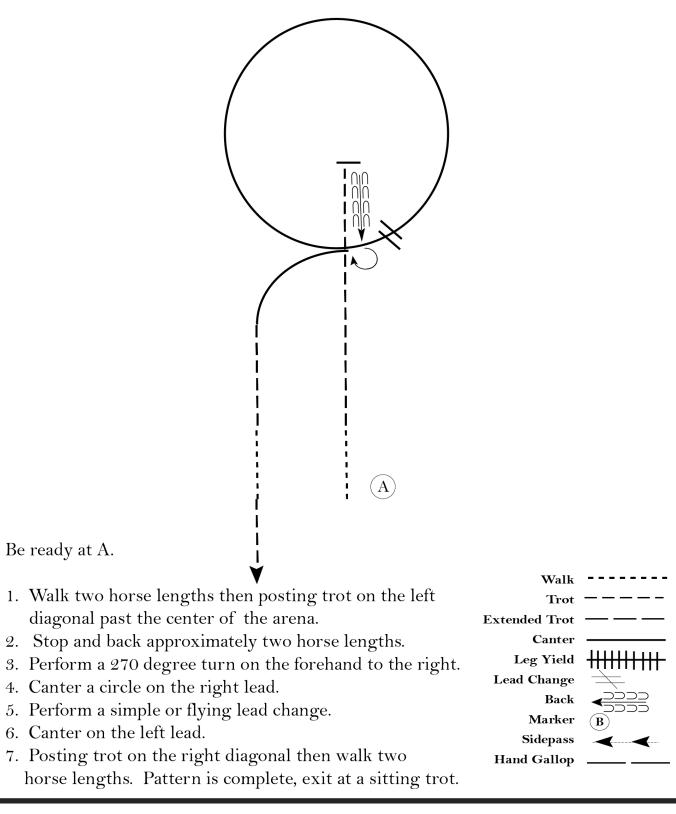

## MOUNTAIN & PLAINS ApHC SPRING CLASSIC WALK TROT EQUITATION

Show Date: JUNE 19-20 2021

complete, exit at a sitting trot.

Trot Extended Trot Canter Leg Yield Lead Change Back Marker Sidepass Hand Gallop

Walk

[HSE/WT-82]

S

ወ

Pattern Provided by:

JUDGES

©2021 HorseShowPatterns.com. All Rights Reserved.