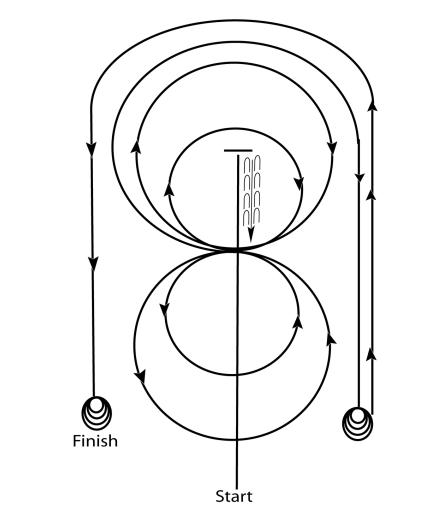

## MOUNTAIN & PLAINS ApHC SPRING CLASSIC WESTERN RIDING

Show Date: JUNE 19-20 2021

#### Pattern Provided by: