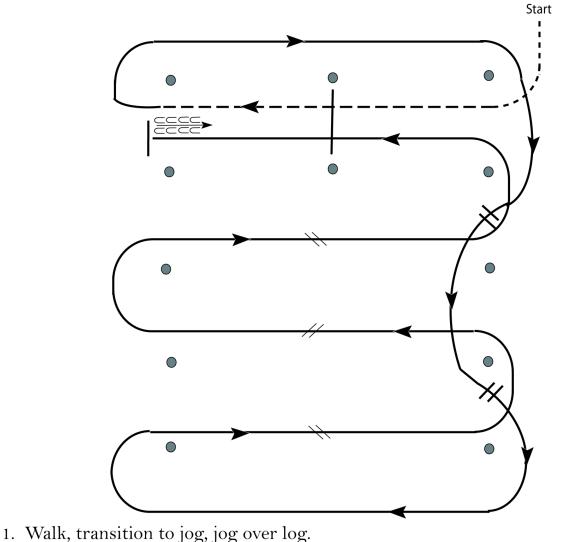

## MOUNTAIN & PLAINS ApHC SPRING CLASSIC GREEN WESTERN RIDING

Show Date: JUNE 19-20 2021

- 2. Transition to right lead and lope around end.
- First line change.
- 4. Second line change. Lope around end of arena.
- 5. First crossing change.
- 6. Second crossing change.
- 7. Third crossing change.
- 8. Lope over log.
- 9. Lope, stop and back.